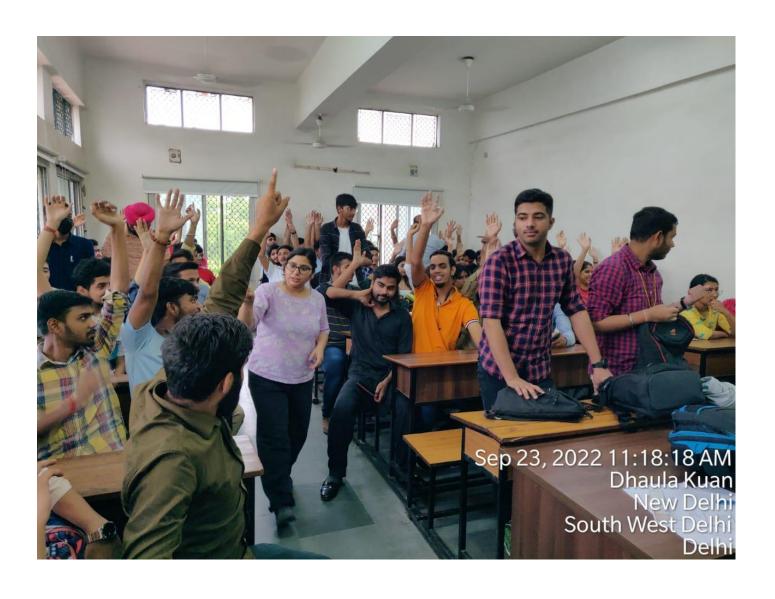

#### **BRIEF INFORMATION ABOUT THE ACTIVITY**

| TOPIC/SUBJECT OF<br>THE ACTIVITY                            | History Association Executive Election                                                                                                                                                                                            |
|-------------------------------------------------------------|-----------------------------------------------------------------------------------------------------------------------------------------------------------------------------------------------------------------------------------|
| OBJECTIVES                                                  | The objective of this election is to elect student leaders for History Association 2022-2023 and provide a scope for their holistic growth and development.                                                                       |
| METHODOLOGY                                                 | Call for nomination, speech from candidates followed by direct election.                                                                                                                                                          |
| INVITED SPEAKERS<br>WITH AFFILIATION<br>DETAILS<br>(IF ANY) | NA                                                                                                                                                                                                                                |
| OUTCOMES                                                    | Student leaders elected for the academic session 2022-2023 as follows:  1.Akshat Ayush, President  2.Danish Khindri, Vice President  3.Abhishek Kumar, General Secretary  4. Vikrant Kumar Singh, Class Representative, IInd year |